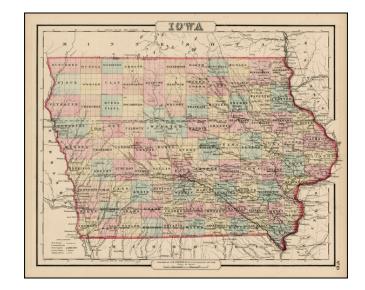

## **Description:**

An attractive and detailed map of Iowa with an ornate border. It is colored by counties and shows cities, towns, railroads, rivers, and lakes. From an early edition of JH Colton's Atlas. Wide margins. JH Colton was one of the pre-eminent American map publishing firms in the mid-19th Century.