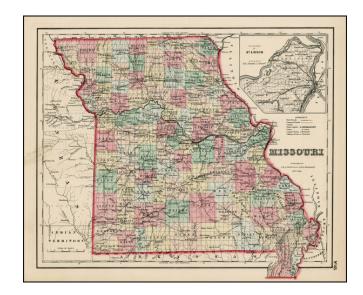

## **Description:**

Detailed map with decorative border. Coloured by counties and showing roads, railroads, towns, townships, post offices, rivers, lakes, stations and a host of other details. Inset of St. Louis vicinity in upper right corner. From an early edition of JH Colton's Atlas. Wide margins. JH Colton was one of the preeminent American map publishing firms in the mid-19th Century.