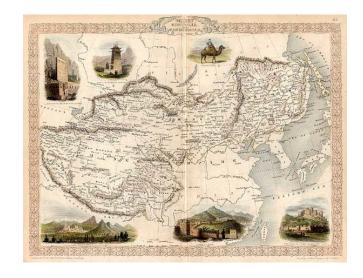

## Thibet, Mongolia and Mandchouria

**Stock#:** 0435 **Map Maker:** Tallis

Date: 1851 Place: London

**Color:** Hand Colored

**Condition:** VG

**Size:**  $13 \times 10$  inches

**Price:** SOLD

## **Description:**

Decorative regional map with vignettes of Palace of the Dalai Lama, Chinese Wall, Leh Little Thibet, Dwelling of Tessaling Lama, Museuem At Teshoo Loomboo and Mongol Noble. Tallis' atlas was one of the last great decorative atlases.