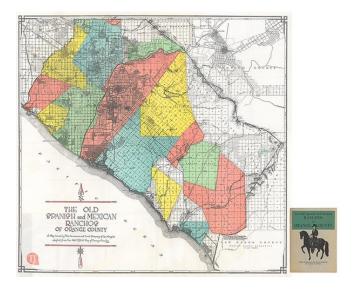

## The Old Spanish and Mexican Ranchos of Orange County A Map issued by Title Insurance & Trust Company of Los Angeles adapted from the 1946 Official Map [with text pamphlet]

| Stock#:<br>Map Maker:                            | 0432<br>Title Insurance & Trust<br>Company            |
|--------------------------------------------------|-------------------------------------------------------|
| Date:<br>Place:<br>Color:<br>Condition:<br>Size: | 1955<br>Los Angles<br>Color<br>Fine<br>21 x 21 inches |
| Price:                                           | SOLD                                                  |

## **Description:**

Interest in the Spanish and Mexican Ranchos and the lack of good maps from the period make promotional pieces of this nature an wonderful revalation. The map shows the location of approximately 20 ranchos, super-imposed over a modern map of Orange County, circa 1946. Accompanied by an 18 page text by WW Robinson, including text about each of the Ranchos. A marvelous piece of ephemera!