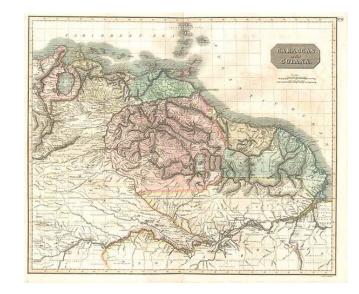

## **Caraccas and Guiana**

**Stock#:** 0382 **Map Maker:** Thomson

Date: 1814
Place: Edinburgh
Color: Hand Colored

**Condition:** VG

**Size:** 23 x 19.5 inches

**Price:** SOLD

## **Description:**

Highly detailed map of the Northwestern portion of South America, extending from the Lake of Maracaibo and the Windward Ilands to the Amazon River. Shows the full course of the Amazon as far eats as Ytucales. Excellent detail throughout. One of the best large format English maps of the period.