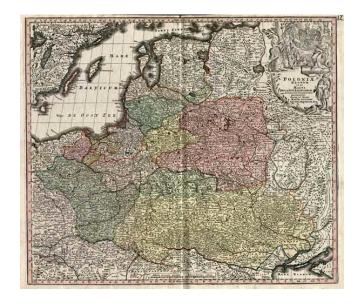

## Poloniae Regnum ut et Magni Ducatus Lithuaniae...

**Stock#:** 0379 **Map Maker:** Seutter

Date: 1730Place: AugsburgColor: Hand Colored

**Condition:** VG+

**Size:** 23 x 20 inches

Price: SOLD

## **Description:**

Detailed map of the region bounded by the Baltic Sea and Sinus Finnicus and extending to the Black Sea and the Dniestr River in the south. The map is centered on the Poland, Prussia, the Ukraine, Lithuania, Latvia and Estonia and includes a marvelous look at this constantly changing region. Large decorative cartouche. Too much detail to describe. The map is a genealogical treasure trove, full of long since forgotten city names and spellings. Shows towns, mountains, rivers, lakes, castles and a many long lost geopolitical borders.