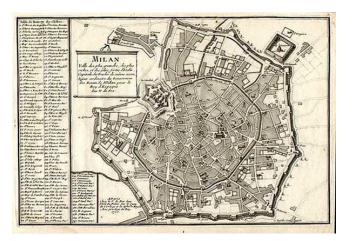

## **Description:**

Nice early view of Milan, showing the walls of the city and with a key locating 140 places on the map. The major landmarks are clearly distinguishable. buildings, canals, etc. Nice dark impression. From the first edition of De Fer's Atlas Curieux.