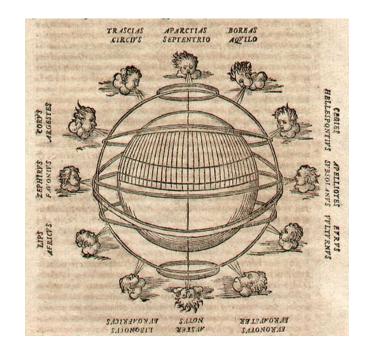

## **Description:**

Set of 12 windheads rings a projection of the earth, demonstrating a contemporary terrestrial model. The 12 windheads are each named. From the preliminary text of Magini's edition of Ptolemy, first published in 1597. Italian text above and below the image.