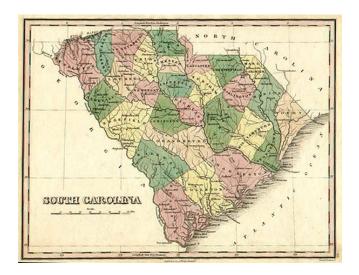

## **Description:**

Striking map of the state from Finley's atlas, colored by counties and showing towns, roads, rivers, mountains and other geographical features. Early county configurations. A sharp clean example of this highly desirable map.