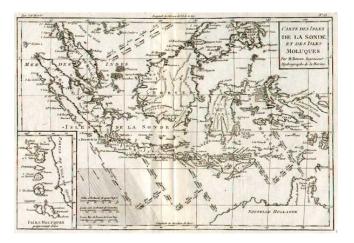

## Barry Lawrence Ruderman Antique Maps Inc.

7407 La Jolla Boulevard La Jolla, CA 92037 www.raremaps.com

(858) 551-8500 blr@raremaps.com

Carte Des Isles De La Sonde, et des Isles Moluques

| Stock#:<br>Map Maker: | 0327<br>Bonne   |
|-----------------------|-----------------|
| Date:                 | 1787            |
| Place:                | Paris           |
| Color:                | Uncolored       |
| <b>Condition:</b>     | VG+             |
| Size:                 | 13 x 9.5 inches |
| Price:                | SOLD            |

## **Description:**

A detailed map of the region from Northern Australia and New Guinea in the east to Sumatra and the Malaca Peninsula in the west, showing parts of Cambodia and the southern part of the Philippines. Includes notes on the seasonal currents and an inset of the Moluques. A detailed map in fine condition.