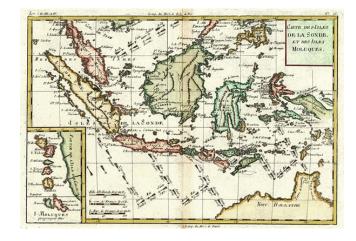

## Carte Des Isles De La Sonde, et des Isles Moluques

**Stock#:** 0325 **Map Maker:** Bonne

Date: 1787
Place: Paris
Color: Uncolored

**Condition:** VG+

**Size:**  $13 \times 9.5$  inches

**Price:** SOLD

## **Description:**

Adetailed map of the region from Northern Australia and New Guinea in the east to Sumatra and the Malaca Peninsula in the west, showing parts of Cambodia and the southern part of the Philippines. Includes notes on the seasonal currents and an inset of the Moluques. A detailed map in fine condition.