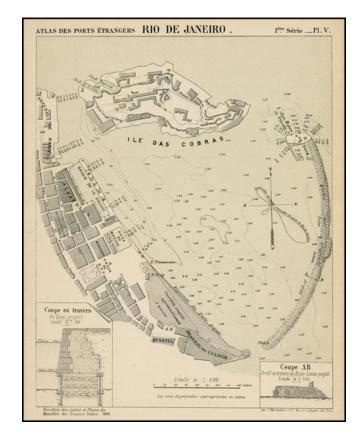

## **Description:**

Detailed plan of the Harbor of Rio de Janeiro, from the Atlas Des Ports Etrangers, a series of city and harbor plans produced in France by the Minister of Travel in the late 19th Century.

Shows the Military Arsenals, docks, Market, Ile das Cobras, breakwater, Secretary of Agriculture, Ferry Building, soundings and a host of other details.