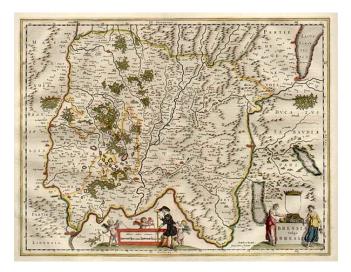

## Barry Lawrence Ruderman Antique Maps Inc.

7407 La Jolla Boulevard La Jolla, CA 92037

www.raremaps.com

(858) 551-8500 blr@raremaps.com

**Bressia Vulgo Bresse** 

| Stock#:    | 0309           |
|------------|----------------|
| Map Maker: | Blaeu          |
| Date:      | 1640           |
| Place:     | Amsterdam      |
| Color:     | Hand Colored   |
| Condition: | VG+            |
| Size:      | 20 x 15 inches |
| Price:     | SOLD           |

## **Description**:

Decorative map of the Bresse region, extending from Lac Geneva, Lac de Nicy and Lac de Bourget in the east to the Saone River on the west and Rosne River in the South, showing Geneva, Siesel, and Lyon, among other places. Two large decorative cartouches. Latin text on verso. Wide margins.