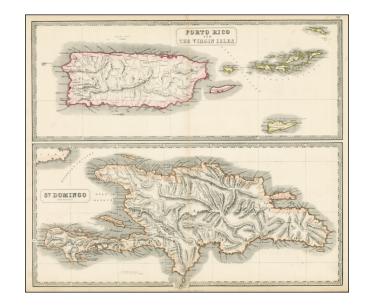

## Porto Rico and The Virgin Islands (with) St. Domingo (Independent)

Stock#: 0302gh
Map Maker: Philip & Son

Date: 1848Place: LiverpoolColor: Hand Colored

**Condition:** VG

Size: 24 x 20 inches

Price: SOLD

## **Description:**

Scarce large format map of Puerto Rico, the Virgin Islands and Santa Domingo.

The map extends south to St. Croix and provides significantly more detail in te Virgin Islands and Puerto Rico than most maps of the period.

Liverpool published maps are quite scarce.