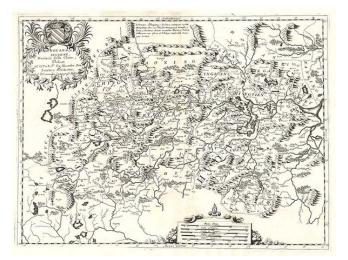

## Barry Lawrence Ruderman Antique Maps Inc.

7407 La Jolla Boulevard La Jolla, CA 92037

www.raremaps.com

(858) 551-8500 blr@raremaps.com

Hunouang, e Sucuhen, Provincie della China...

| Stock#:<br>Map Maker: | 0288<br>Coronelli |
|-----------------------|-------------------|
| Date:                 | 1690 circa        |
| Place:                | Venice            |
| Color:                | Uncolored         |
| <b>Condition:</b>     | VG+               |
| Size:                 | 24 x 18 inches    |
| Price:                | SOLD              |

## **Description:**

Decorative and highly detailed map of the region, including parts of the Szechwan and Hunan Provinces. Shows the City of Chungking along the Yangtze River. Many decorative embellishments, including title cartouche and elaborate coat of arms. Coronelli's map of the region is one of the most decorative and sought after of all maps of this region. Nice example with wide margins. Coronelli was possibly the best Italian mapmaker of his time. He made globes, including one 5 meters in diameter for Louis XIV. From Coronelli's rare Atlante Veneto, one of the most decorative and ornate of all 17th Century Atlases. The map exhibits the fine engraving style of this coveted Venetian Atlas.