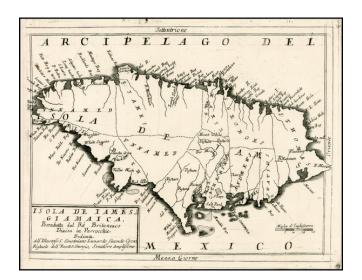

## Isola De Iames o Giamaica, Possedutta de Re Britannico Divisa in Parrocchie

| Stock#:    | 0277gh            |
|------------|-------------------|
| Map Maker: | Coronelli         |
| Date:      | 1690 circa        |
| Place:     | Venice            |
| Color:     | Uncolored         |
| Condition: | VG+               |
| Size:      | 11.5 x 9.5 inches |
| Price:     | SOLD              |

## **Description:**

Fine example of Coronelli's map of Jamaica, from his *Isolario Dell'Atlante Veneto*.

The map shows Jamaica in exceptional detail, with each of its Parishes located.