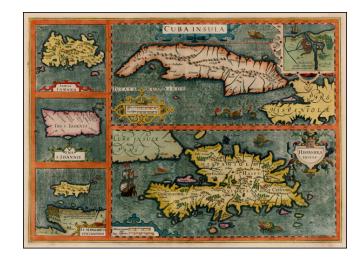

## Cuba Insula [with] Hispaniola Insula [with] Insula Jamaica [with] Ins. S. Ioannis [with] I.S. Margareta Cum Confiniis

**Stock#:** 0274gh

Map Maker: Hondius - Mercator

**Date:** 1636

Place: Amsterdam
Color: Hand Colored

## **Description:**

Finely colored example of the Mercator-Hondius maps of Cuba, Puerto Rico, Hispaniola and Jamaica, with inset of Havana.

A highly decorative map of the islands, embellished with sea monsters and sailing ships. The English text on the verso describes the Spanish Tyranny in the islands, as well as the topography, climate, and indigenous flora and fauna.