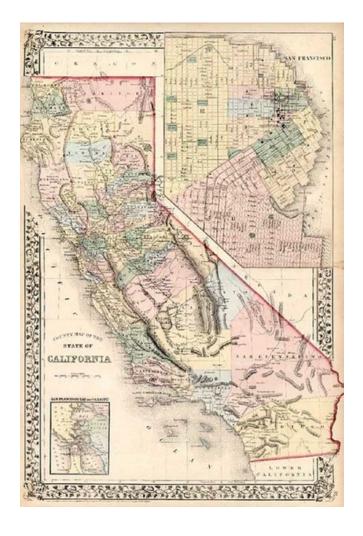

## County Map of the State of California

Stock#: 0258 Map Maker: Mitchell Jr.

**Date:** 1874

Place: Philadelphia Colored Hand Colored

**Condition:** VG+

**Size:** 21.5 x 14 inches

**Price:** SOLD

## **Description:**

Attractive map of California, colored by county. Predates a number of Southern California Counties. Inset of San Francisco. Shows towns, roads, railroads, rivers, lakes, mountains, missions, etc. Decorative Border. An attractive map from one of the most important 19th Century American Commercial map publishers.