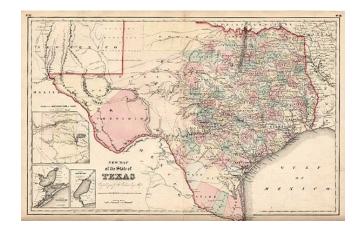

## New Map of the State of Texas Compiled From De Cordova's Large Map

**Stock#:** 0257 **Map Maker:** Colton

Date: 1857
Place: New York
Color: Hand Colored

**Condition:** VG+

**Size:** 25 x 16 inches

Price: SOLD

## **Description:**

Detailed map of Texas, colored by counties and showing the primitive county configurations in the west. Based upon De Cordova's seminal map, which sold recently at the Siebert sale for \$85,000.00. 4 inch fold split, else and nice example.