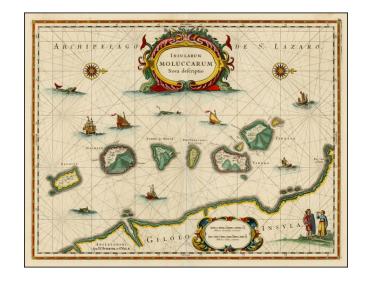

## **Insularum Moluccarum Nova Descriptio**

**Stock#:** 0254gh

Map Maker: Schenk & Valk

Date: 1700 circaPlace: AmsterdamColor: Hand Colored

**Condition:** VG+

**Size:** 19 x 15.5 inches

**Price:** SOLD

## **Description:**

Fine example of the scarce Valk & Schenk edition of Jansson's decorative map of the Spice Islands.

The map features a Moluccan couple in the lower right corner in Europeanized native dress. Indicative of the area's commercial importance, Jansson has filled the seas with both European and local ships, two of which are engaged in battle. Sea monsters, sailing ships and decorative compass 2 roses are also shown.