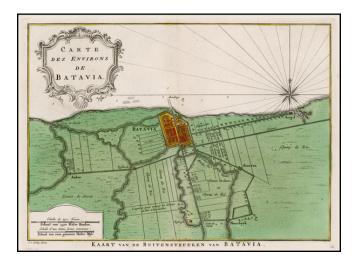

## **Description:**

Detailed plan of the area around Batavia, including a small area southeast of the town plan which is named Jacarta.

Includes notes on the Gardens, roads, rivers and other features around what is now Jakarta.