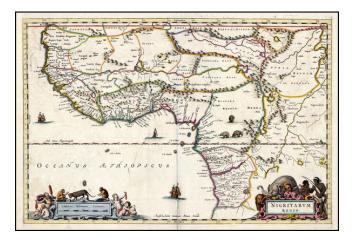

## Barry Lawrence Ruderman Antique Maps Inc.

7407 La Jolla Boulevard La Jolla, CA 92037

www.raremaps.com

(858) 551-8500 blr@raremaps.com

Nigritarum Regio

| Stock#:<br>Map Maker: | 0223ops<br>Blaeu / Wolfgang |
|-----------------------|-----------------------------|
| Date:<br>Place:       | 1688 circa<br>Amsterdam     |
| Color:<br>Condition:  | Hand Colored                |
| Size:                 | 22 x 15.5 inches            |
| Price:                | SOLD                        |

## **Description:**

Fine example of Blaeu's map of a part of West Africa, from the region surrounding the Senegal River to Angola Richly embellished with cartouches, sailing ships and elephants in Biafra.