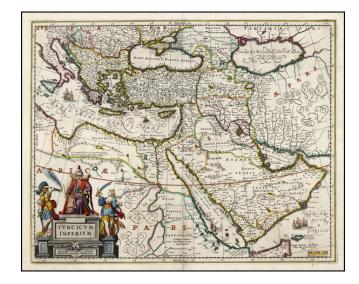

## Turcicum Imperium . . . [shows Cyprus] (Heightened in Gold!)

**Stock#:** 0216ops **Map Maker:** Jansson

Date: 1685 circaPlace: AmsterdamColor: Hand Colored

**Condition:** VG

**Size:**  $20 \times 16$  inches

## **Description:**

Gold leaf heightened example of Jansson's rare map of the Turkish Empire, based upon Blaeu's map of a similar title.

Extends from Sicily and Italy in the West to the Black & Caspian Seas in the North and the Gulf of Aden, Red Sea and Saudi Arabia peninsula in the South. Centered on Cyprus.