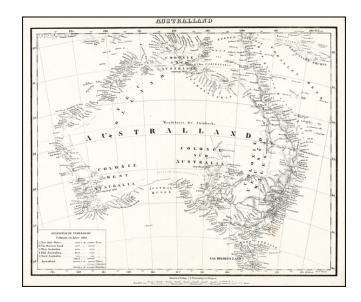

## **Australland**

**Stock#:** 0216gh **Map Maker:** Flemming

Date: 1845 circa
Place: Glogau
Color: Uncolored

**Condition:** VG

**Size:** 15.5 x 13 inches

**Price:** SOLD

## **Description:**

Excellent detailed map of Australia, showign the various colonies throughout the island, towns, mountains, rivers, islands, etc.

Includes a statistical population table and notes concerning the original discovery and colonization of the various regions, including De Witt, Tasman, Arnhems, Entdeckt Durch, Flinders, Nuyt, Leeuwin, Vlanmings, Edels, and Endaragts.