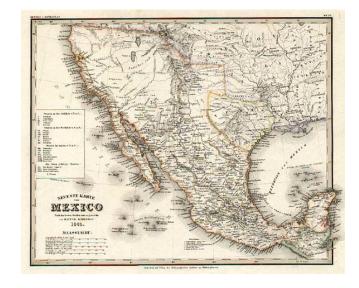

## Neueste Karte von Mexico...1845

**Stock#:** 0215

Map Maker: Meyer & Radefeld

**Date:** 1845

Place: Hildburghausen Color: Outline Color

**Condition:** VG+

**Size:** 15 x 12 inches

Price: SOLD

## **Description:**

Elegant map showing Texas as a Republic. Excellent detail in Texas and along Rockies. Pre-Fremont Alta California includes 2 Salt Lakes, mythical rivers of Buenaventura & Francisco from the Uintahs to SF Bay. While often referred to as the German Mitchell, this characterization is unfair, as the work appears to be a collaborative effort which predates the sale of Tanner's plates to SA Mitchell. Of great interest is the suggestion that the work was published A nice example with full wide margins.