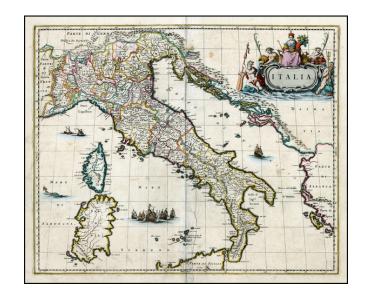

## Italia (Heightened with gold leaf!)

**Stock#:** 0213ops **Map Maker:** Blaeu

Date: 1685 circaPlace: AmsterdamColor: Hand Colored

**Condition:** VG-

**Size:**  $20 \times 16.5$  inches

**Price:** SOLD

## **Description:**

Old color, gold leaf heightened example of Blaeu's final map of Italy, Sicily, Corsica and Sardinia.

Includes an ornate cartouche, sailing ships and sea monsters.

From a composite atlas published by Abraham Wolfgang.