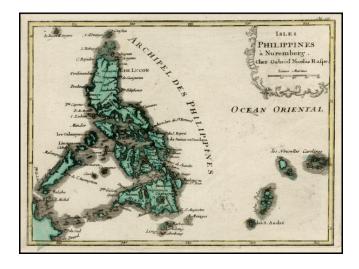

## **Description:**

Rare separately published map of the Philippines, and Carolines, in full original color.

Names islands, major cities and other points of interest.

This is the first example of the map we have seen in nearly 20 years. The only on line reference we found to the map was in the Carlos Quirino Collection.