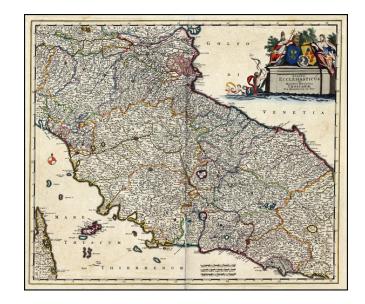

## Status Ecclesiasticus Magnus Ducatus Thoscanae [Tuscany, Rome, Siena, Pisa, Florence, etc] (Heightened with Gold Leaf!)

**Stock#:** 0208ops **Map Maker:** De Wit

Date: 1688 circa Place: Amsterdam

**Color:** Color **Condition:** VG

## **Description:**

Old Color, gold heighted example of De Wit's detailed map of the State of the Church and Tuscany, with a portion of Corsica to the west.

Cartouche depicts cherubs, a merman and coat of arms.

From a composite atlas by Abraham Wolfgang.

## **Detailed Condition:**

Old Color, heightened with gold leaf. Centerfold split and somewhat abraided.