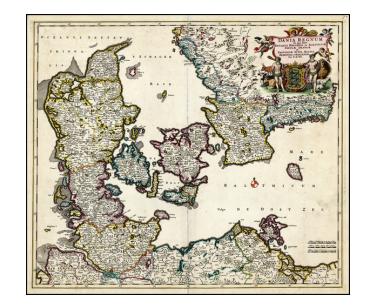

## Dania Regnum In quo sunt Ducatus Holsatia et Slesvicum Insulae Danicae et Provinciae Iutua, Scania, Blekingia et Hallandia (Heightened with Gold!)

**Stock#:** 0204ops **Map Maker:** De Wit

Date: 1688 circaPlace: AmsterdamColor: Hand Colored

## **Description:**

Decorative map of Denmark, Scania, etc. published by De Wit, but issued in a composite atlas by Abraham Wolfgang.

A detailed map of Denmark and parts of Sweden and Germany. Cartouche depicts men with leaf covering carrying clubs as they watch over their livestock.