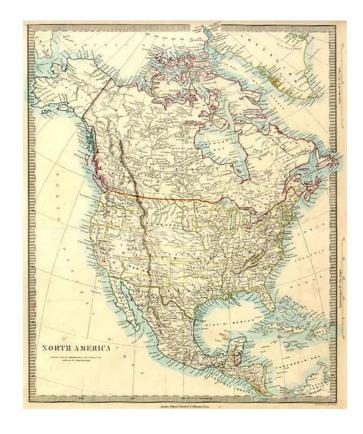

## **Description:**

Colored by country & state. Shows excellent early western territorial configuration, including NM above AZ (Baylor line), UT but no NV, "Kanzas" with a "z", no CO, huge NE running to Canada, OR & WA extending to the Rockies, w/early Dakota.