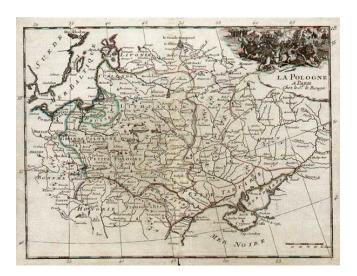

## Barry Lawrence Ruderman Antique Maps Inc.

7407 La Jolla Boulevard La Jolla, CA 92037

www.raremaps.com

(858) 551-8500 blr@raremaps.com

La Pologne

| Stock#:    | 0199            |
|------------|-----------------|
| Map Maker: | Le Rouge        |
| Date:      | 1748            |
| Place:     | Paris           |
| Color:     | Outline Color   |
| Condition: | VG-             |
| Size:      | 11 x 8.5 inches |
| Price:     | SOLD            |

## **Description**:

Detailed map of the region bounded by the Baltic and the Black Seas and extending to Moscovie in the east. Includes striking vignette showing mounted and foot soldiers in a battle, with castles in the background. Minor fold split at bottom of map with no loss of image. The coloring in Poland and Lithuania has faded to an olive shade. Ordinarily a \$200.00 map.