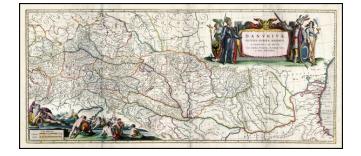

## Danubius Fluvius Europae Maximus A Fontibus Ad Ostia, Cum omnibus Fluminibus, ab utroque latere in illum defluentibus (Heightened with Gold)

Stock#:0194opsMap Maker:Jansson

Date:1688 circaPlace:AmsterdamColor:Hand ColoredCondition:VGSize:40 x 19 inches

#### **Description:**

Old Color, Gold Heightened example of Jansson's map of the course of the Danube River, from its sources in the Alps to the Black Sea.

Includes two very large allegorical cartouches. No text on verso. From an Abraham Wolfgang composite atlas.