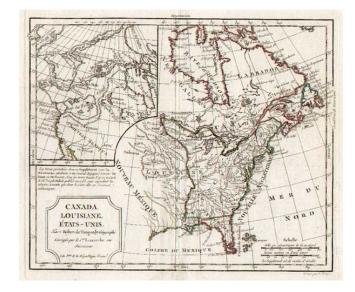

## Canada, Louisiane, Etats Unis. Pars Robert de Vaugondy... [Large Bay of the West Inset]

**Stock#:** 0193

Map Maker: Delamarche

**Date:** 1790 **Place:** Paris

**Color:** Outline Color

**Condition:** VG

**Size:**  $11.5 \times 9$  inches

## **Description:**

Scarce map of the US, Canada and Louisiana Territory, shortly before its purchase by the US. Includes a large inset of the NW Coast of North America, showing a large Sea of the West and continuous water routes to Hudson Bay from the Pacific, as well as an out dated Straits of Anian, Quivera, Teguaio and other mid 18th Century Western and Northwestern cartographic features. Nice detail in the US and Canada. Many Indian Tribes and French Forts located in the Old Northwest and west of the Mississippi. Cansez is shown. Two Floridas. An interesting map showing the transitional knowledge and powers in N.America.