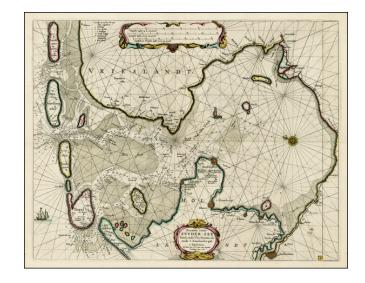

## Pascaarte vande Zuyder-Zee, Texel, ende Vlie-stroom, als mede 't Amelander-gat . . . 1666

**Stock#:** 018ms **Map Maker:** Goos

**Date:** 1666

Place: Amsterdam
Color: Hand Colored

**Condition:** VG+

**Size:** 21 x 17 inches

## **Description:**

Fine old color example of Goos' regional sea chart of this highly important entrance and approach to Amsterdam.

Beautifully and fully engraved sea chart filled with details and ornamented with ships, compass rose, and rhumb lines. Shows the walled cities of Amsterdam, Hoorn, Enckhuysen, and Medenblick. The map is based upon Johannes Van Loon's rare map of the same title, published circa 1660.