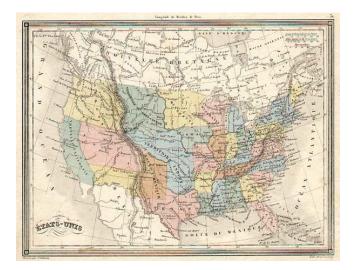

## **Description:**

Charming map of the US, showing wonderful ephemeral Western territorial borders. Nouvelle California is misprojected. Youta is similarly misprojected along the western front of the Rockies. Nouveau Mexique is a cross between its US Territorial and Mexican Provincial borders. Texas is oddly truncated in the North and West. A massive Inidan Territory and NW Territory dominate the plains, along with an oversized Minnesota Territry. Only Oregon Territory in the West approaches its correct borders. Many Indian Tribes, Forts and early transitional features shown. While not having an exclusive license to odd ephemeral descriptions of the west, the French were certainly the most prolific in creating these strange configurations.