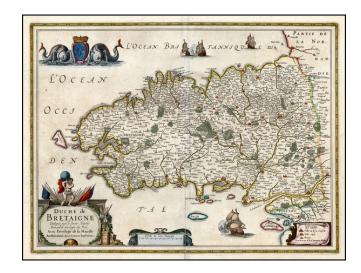

## Duche de Bretaigne . . . . (Heightened in Gold!)

**Stock#:** 0182ops **Map Maker:** Jansson

Date: 1688 circaPlace: AmsterdamColor: Hand Colored

**Condition:** VG

**Size:** 23 x 17.5 inches

**Price:** SOLD

## **Description:**

Old Color, Gold Heightened example of this fine regional map of the Bretagne region of France.

A decorative map of Brittany region of France. Embellished with sailing ships, a coat of arms, flanked by two sea serpents a title, scale and explanation cartouche.

From a rare composite atlas by Abraham Wolfgang, with no text on verso.

## **Detailed Condition:**

Old Color. Heightened in Gold. Centerfold repaired with some soiling and spotting.