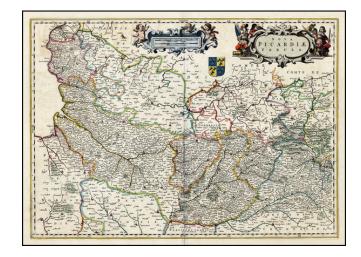

## Nova Picardiae Tabula . . . . (Heightened in Gold!)

**Stock#:** 0181ops **Map Maker:** Blaeu

Date: 1688 circa
Place: Amsterdam
Color: Hand Colored

**Condition:** VG

**Size:** 23 x 17.5 inches

**Price:** SOLD

## **Description:**

Old Color, Gold Heightened example of this fine regional map of the Bretagne region of France.

A decorative map of Picardy region of France. Embellished with a scale and title cartouches and a coat of arms.

From a rare composite atlas by Abraham Wolfgang, with no text on verso.

## **Detailed Condition:**

Old Color. Heightened in Gold. Centerfold repaired with some soiling and spotting.