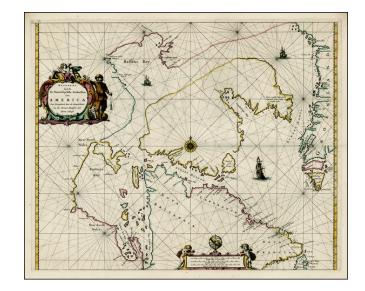

## Paskaert Zynde de Noordelijckste Zeekusten van America van Groenland door de Straet Davis en de Straet Hudson tot Terra Neuf . . .

**Stock#:** 017ms **Map Maker:** Goos

**Date:** 1666

Place: Amsterdam Colored Hand Colored

## **Description:**

Fine example of Goos's rare early map of the Northern part of America, including Hudson Bay, Davis Straits, Button Bay and the west coast of Greenland.

The map covers the region bounded by Hudson Bay, Baffin Bay, Greenland and the Northern part of Newfoundland. Includes several tentative coastlines and several hopeful passages to the Pacific Ocean. The map is one of the earliest sea charts to cover this region in meaningful detail.