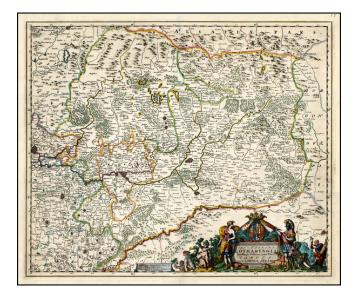

## Exactissima Lotharingia Tam Regis Gallorum quam Ducis . . . . [Highlighted in Gold!]

| Stock#:    | 0177ops |
|------------|---------|
| Map Maker: | Allard  |

Date:1688 circaPlace:AmsterdamColor:Hand ColoredCondition:VGSize:23 x 20 inches

## **Description:**

Old color, gold heightened example of Visscher's map of Luxembourg and Northern France.

Includes the cities of Toul, Nancy, Metz and Trier. Embellished with a handsome title cartouche.

## **Detailed Condition:**

Old Color. Gold highlights. Soiling and fold split.