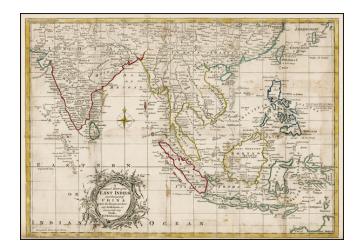

## A General Map of the East Indies and that Part of China where the Europeans have any Settlements or Commonly any Trade

| Stock#:    | 0176gh  |
|------------|---------|
| Map Maker: | Kitchin |

Date:1761Place:LondonColor:Outline ColorCondition:VG-Size:16.5 x 12 inches

## **Description:**

Detailed map of China, Southeast Asia, India and the Philippines, including a decorative cartouche.