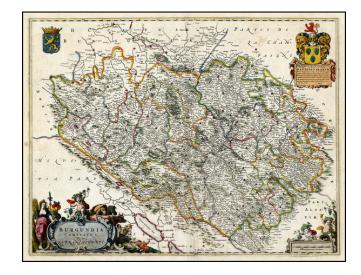

## Burgundia Comitatus Vulgo La France Compte (Heightened with Gold!)

**Stock#:** 0172ops **Map Maker:** Blaeu

Date: 1688 circa
Place: Amsterdam
Color: Hand Colored

**Condition:** VG

**Size:** 19.5 x 15 inches

## **Description:**

Old Color, Gold Heightened example of this fine regional map of the Burgundy Region of France.

A decorative map of Burgundy region of France. Embellished with a coat of arms, beautiful title, scale and dedication cartouches, two of which show cherubs reveling with wine and grapes.

From a rare composite atlas by Abraham Wolfgang, with no text on verso.

## **Detailed Condition:**

Old Color. Heightened in Gold. Centerfold repaired with some soiling and spotting.