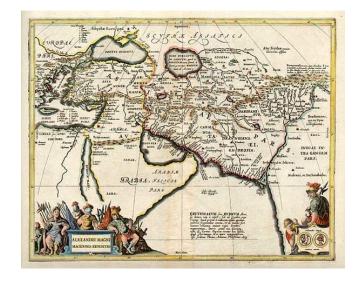

## Alexandri Magni Macedonis Expeditio

**Stock#:** 0170 **Map Maker:** Jansson

**Date:** 1652

Place: Amsterdam Colored Hand Colored

**Condition:** VG+

**Size:** 18 x 14 inches

Price: SOLD

## **Description:**

Decorative map showing the region covered by Alexander the Great and illustrating the region based upon geography contemporary to his reign. Includes numerous notes throughout. Extens from the Mediteranean and Aegean Seas to India. A decorative map from Jansson's Accuratissima orbis Antiqui Delineatio, published from 1652-1700 in 7 editions. A nice example with wide clean margins.