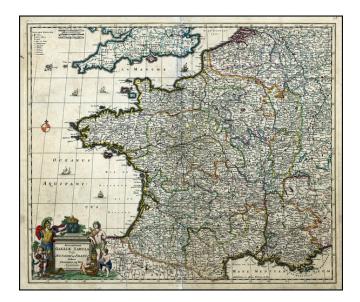

## Accuratissima Galliae Tabula Vulgo Royaume De France . . . (Heightened in Gold)

| Stock#:<br>Map Maker: | 0169ops<br>De Wit |
|-----------------------|-------------------|
| Date:                 | 1688 circa        |
| Place:                | Amsterdam         |

## **Description**:

Old Color Gold heightened example of this decorative and highly detailed map of France, colored by provinces and showing towns, rivers, castles, lakes, mountains, etc.

This map was issued in Wolfgang's "Atlas Minor" which is a compilation of maps originally issued by Blaeu, de Wit, Visscher and others.