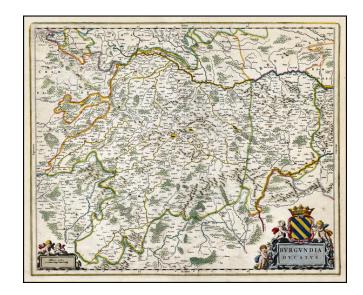

## **Burgundia Ducatus (Heightened with Gold!)**

**Stock#:** 0168ops **Map Maker:** Blaeu

Date: 1688 circaPlace: AmsterdamColor: Hand Colored

**Condition:** VG

**Size:** 19.5 x 15 inches

**Price:** SOLD

## **Description:**

Old Color, Gold Heightened example of this fine regional map of the Burgundy Region of France.

Embellished with a coat of arms, beautiful title, scale and dedication cartouche. Includes Dijon, Chalon-sur-Saone, Autun, and Macon.

From a rare composite atlas by Abraham Wolfgang, with no text on verso.