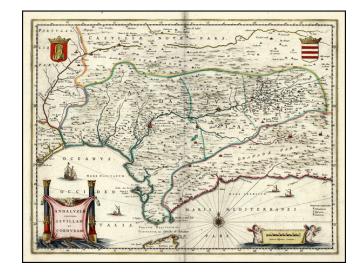

## Andaluzia continens Sevillam et Cordubam (Heightened with Gold!)

**Stock#:** 0167ops **Map Maker:** Blaeu

Date: 1688 circa
Place: Amsterdam
Color: Hand Colored

**Condition:** VG

**Size:** 19.5 x 15 inches

## **Description:**

Old Color, Gold Heightened example of this fine regional map of Andalusia, including Sevilla, Cordoba, Grenada, Cadiz, Malaga, etc.

The map extends from Faro to Berja on the coast and inland to Ciudad Real, the Rio Guardiana and Merida. Includes a decorative compass rose, 4 sailing ships, 2 cartouches and 2 coats of arms.

## **Detailed Condition:**

Old Color. Heightened in Gold. Centerfold repaired with some soiling and spotting.