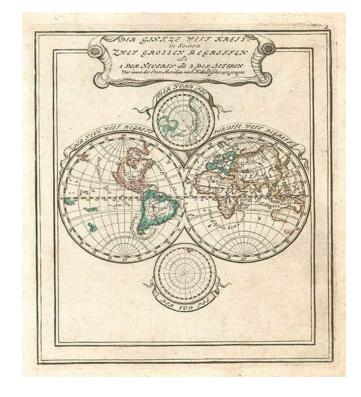

## Der Gantze Welt Kreis in Sein Zwey Grossen Begriffen

Stock#: 0164 Map Maker: Bodenehr

Date: 1704Place: AugsburgColor: Outline Color

**Condition:** VG

**Size:**  $6 \times 5.5$  inches

Price: SOLD

## **Description:**

Charming double hemisphere map of the World, showing California as an Island and an incomplete Australia and New Zealand. Includes two smaller hemispheres on a polar projection, both of which are largely fanciful. From Bodenehr's Atlas Curieux... first issued in 1704.