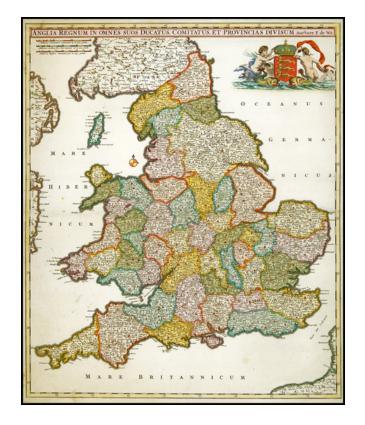

## Anglia Regnum In Omnes Suos Ducatus, Comitatus, et Provincias Divisum (Gold Leaf Highlights)

**Stock#:** 0162ops **Map Maker:** De Wit

Date: 1688 circa
Place: Amsterdam
Color: Hand Colored

**Condition:** VG

## **Description:**

Decorative map of England and Wales, colored by counties.

Decorative cartouche, Original color with gold leaf highlights.