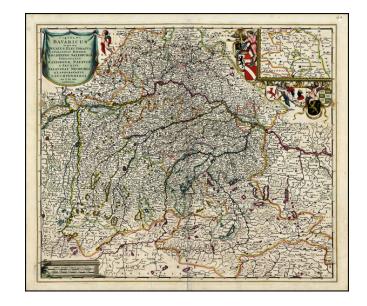

## Circulus Bavaricus in quo sunt Ducatus Electoratus et Palatinatus Bavariae (Gold leaf highlights)

**Stock#:** 0160ops **Map Maker:** De Wit

Date: 1688 circaPlace: AmsterdamColor: Hand Colored

**Condition:** VG

## **Description:**

Map of Bavaria extending from Augsburg past Munich and Regensburg to Passau.

Cartouche depicts several coat of arms. This map was issued in Wolfgang's "Atlas Minor" which is a compilation of maps originally issued by Blaeu, de Wit, Visscher and others.