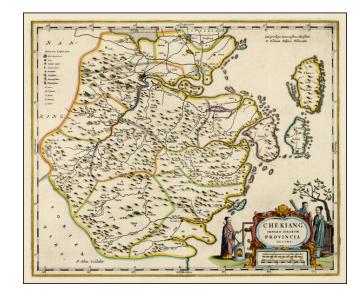

## Chekiang Imperii Sinarum Provincia Decima (Shanghai and Hangzhou)

**Stock#:** 0159gh **Map Maker:** Blaeu

Date: 1655 circaPlace: AmsterdamColor: Hand Colored

**Condition:** VG+

**Size:** 19.5 x 16 inches

## **Description:**

Nice example of Blaeu's map of the Chekiang region, including the cities of Shanghai, Hangzhou and Ningpo and the sacred islands.

Decorative map of the province, based on the maps of Jesuit missionary Martino Martini, the map features many place names and topographical details, a key to symbols, and decorative cartouche.