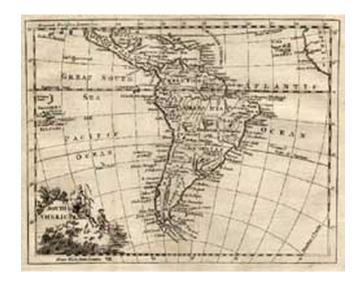

## **South America**

**Stock#:** 0149 **Map Maker:** Jefferys

Date: 1764
Place: London
Color: Uncolored

**Condition:** VG+

**Size:** 9.5 x 7.5 inches

**Price:** SOLD

## **Description:**

Detailed map of South America, filled with cartographic misconceptions and inaccuracies in the interior portions of the continent, many of which remain largely unexplored as of the mid 18th Century. The map shows countries, early colonial possessions, towns, rivers, mountains, islands, etc. A charming mid 18th Century English map.